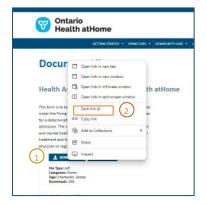

## Workaround

- 1. Right Click on the "Download" button
- 2. Select "Save link as" option
- 3. Choose a location on your computer and click "Save"

- 4. Alternatively, if you are on a computer with a keyboard, you can try pressing and holding the ALT key on your keyboard while you click the "Download" button. This might help by overriding the browser's default behaviour and save the file to your computer in the "Downloads" folder.
- 5. Open Windows Explorer and locate the folder you have saved the form.
- 6. Locate the form, it will be named "OHaH-Health-Assessment-EN.pdf"
- 7. Right-click on the file and select "Open with Adobe Acrobat Reader" or choose the default Adobe application installed on your computer.