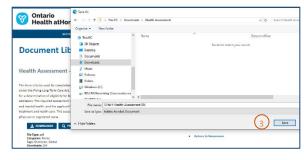

## Workaround

- 1. Right Click on the "Download" button
- 2. Select "Save link as" option
- 3. Choose a location on your computer and click "Save"

- 4. Alternatively, if you are on a computer with a keyboard, you can try pressing and holding the ALT key on your keyboard while you click the "Download" button. This might help by overriding the browser's default behaviour and save the file to your computer in the "Downloads" folder.
- 5. Open Windows Explorer and locate the folder you have saved the form.
- 6. Locate the form, it will be named "OHaH-Health-Assessment-EN.pdf"
- 7. Right-click on the file and select "Open with Adobe Acrobat Reader" or choose the default Adobe application installed on your computer.