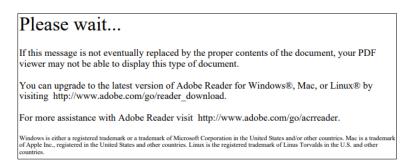

## Instructions to Access LTC Health Assessment Forms on the OHaH Website

## Error message



## Workaround

- 1. Right Click on the "Download" button
- 2. Select "Save link as" option
- 3. Choose a location on your computer and click "Save"





- 4. Alternatively, if you are on a computer with a keyboard, you can try pressing and holding the ALT key on your keyboard while you click the "Download" button. This might help by overriding the browser's default behaviour and save the file to your computer in the "Downloads" folder.
- 5. Open Windows Explorer and locate the folder you have saved the form.
- 6. Locate the form, it will be named "OHaH-Health-Assessment-EN.pdf"
- 7. Right-click on the file and select "Open with Adobe Acrobat Reader" or choose the default Adobe application installed on your computer.



8. If you see a yellow bar prompting you to "Enable all features," cl