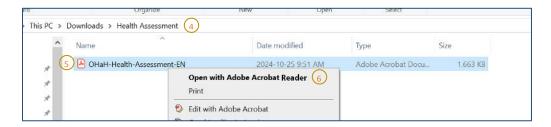

## Workaround

- 1. Right Click on the "Download" button
- 2. Select "Save link as" option
- 3. Choose a location on your computer and click "Save"

- 4. Alternatively, if you are on a computer with a keyboard, you can try pressing and holding the ALT key on your keyboard while you click the "Download" button. This might help by overriding the browser's default behaviour and save the file to your computer in the "Downloads" folder.
- 5. Open Windows Explorer and locate the folder you have saved the form.
- 6. Locate the form, it will be named "OHaH-Health-Assessment-EN.pdf"
- 7. Right-click on the file and select "Open with Adobe Acrobat Reader" or choose the default Adobe application installed on your computer.